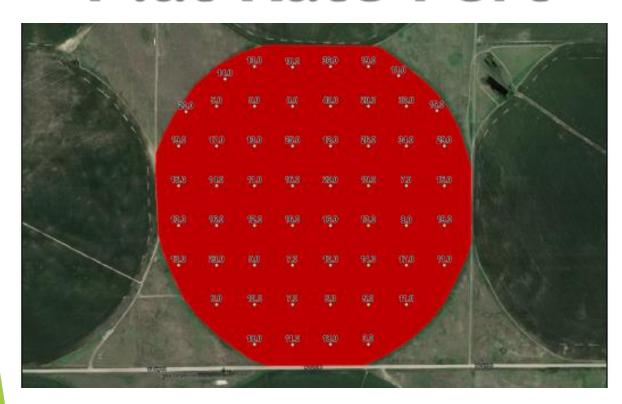

Farming in layers **HEALTH CHANGE MAP** • **CROP HEALTH MAP** • NDVI MAP • **SCOUTING MAP** • **VARIATION MAP** • **AS-APPLIED MAP ZONE MAP** • **HARVEST MAP** TREATMENT MAP • **PROFIT MAP** 



### **Grid Sample**

### Crop Tech Solutions™

Elemental Field Sample Report



Min: 10.0 Max: 163.0 Avg: 54.3

54.3 Ppm

43.2 **-** ppm

### Composite Sample



### Flat Rate Fert

## Variable Rate Fert





\$166.92

Savings \$16.04 \$150.88

## Flat Rate Seed Variable Rate Seed





\$119.01 /ac

Savings \$16.87/ac \$102.13 /ac





\$29.69 Input Savings \$7.75 Yield Gain \$37.44 Net Return





\$78.25 Input Savings \$45.35 Yield Gain \$123.60 Net Return





\$44.28 Input Savings \$14.75 Yield Gain \$59.03 Net Return

### Flat Rate Fert

# Variable Rate Fert



\$36.95/ac

\$28.19/ac

Savings \$8.76/ac

## Flat Rate Seed Variable Rate Seed



\$117.24/ac

Savings \$20.37/ac \$96.87/ac

Retailer \$185.23
Crop Tech \$109.36
Savings \$75.87