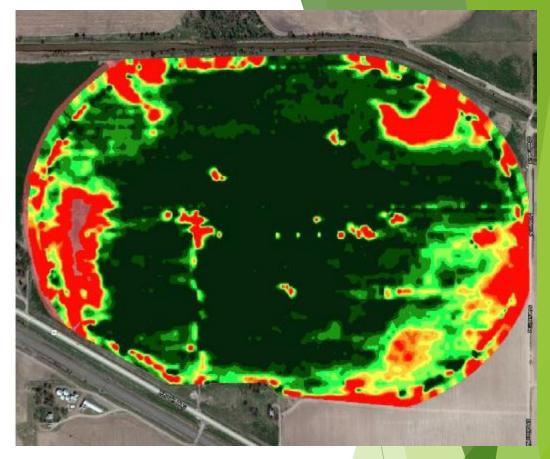

Farming in layers **HEALTH CHANGE MAP** • **CROP HEALTH MAP** • NDVI MAP • **SCOUTING MAP** • **VARIATION MAP** • **AS-APPLIED MAP ZONE MAP** • **HARVEST MAP** TREATMENT MAP • **PROFIT MAP** 