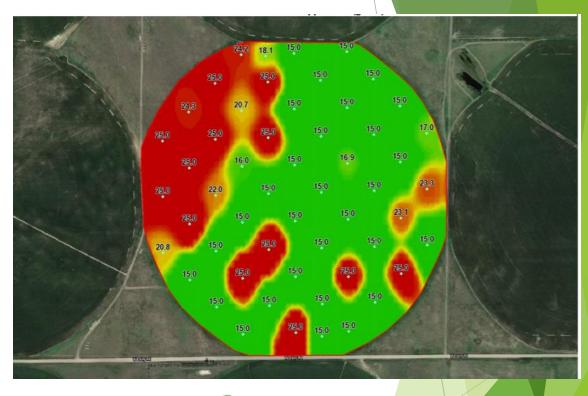

Farming in layers **HEALTH CHANGE MAP** • **CROP HEALTH MAP** • NDVI MAP • **SCOUTING MAP** • **VARIATION MAP** • **AS-APPLIED MAP ZONE MAP** • **HARVEST MAP** TREATMENT MAP • **PROFIT MAP** 



### **Grid Sample**

### Crop Tech Solutions™

Elemental Field Sample Report



Min: 10.0 Max: 163.0 Avg: 54.3

54.3 Ppm

43.2 **-** ppm

### Composite Sample



### Flat Rate Fert

## Variable Rate Fert





\$166.92

Savings \$16.04 \$150.88

## Flat Rate Seed Variable Rate Seed





\$119.01 /ac

Savings \$16.87/ac \$102.13 /ac





\$29.69 Input Savings \$7.75 Yield Gain \$37.44 Net Return





\$78.25 Input Savings \$45.35 Yield Gain \$123.60 Net Return





\$44.28 Input Savings \$14.75 Yield Gain \$59.03 Net Return

### Flat Rate Fert

# Variable Rate Fert



\$36.95/ac

\$28.19/ac

Savings \$8.76/ac

## Flat Rate Seed Variable Rate Seed



\$117.24/ac

Savings \$20.37/ac \$96.87/ac

Retailer \$185.23
Crop Tech \$109.36
Savings \$75.87