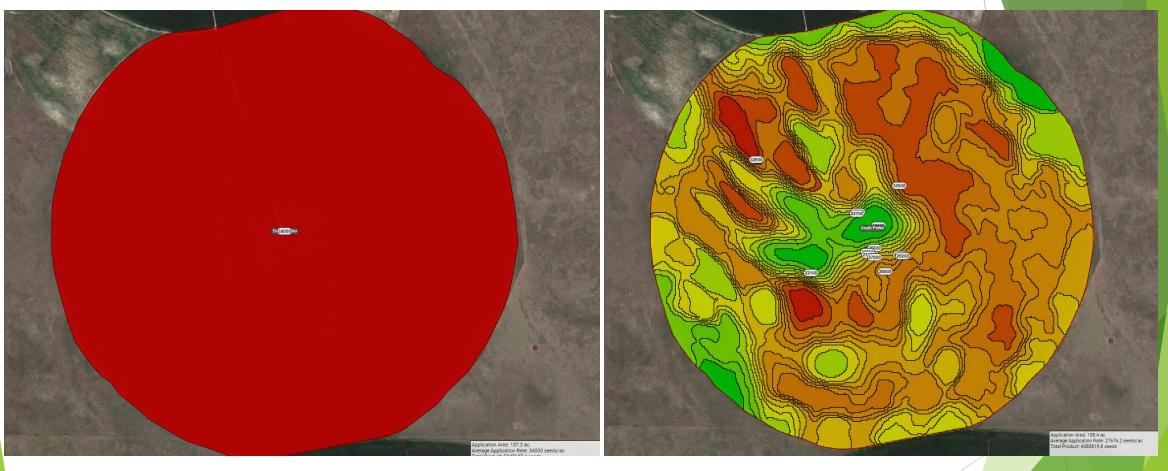

### Flat Rate Fert

## Variable Rate Fert

\$166.92

Savings \$16.04 \$150.88

## Flat Rate Seed Variable Rate Seed

\$119.01 /ac

Savings \$16.87/ac \$102.13 /ac

\$29.69 Input Savings \$7.75 Yield Gain \$37.44 Net Return

\$78.25 Input Savings \$45.35 Yield Gain \$123.60 Net Return

\$44.28 Input Savings \$14.75 Yield Gain \$59.03 Net Return