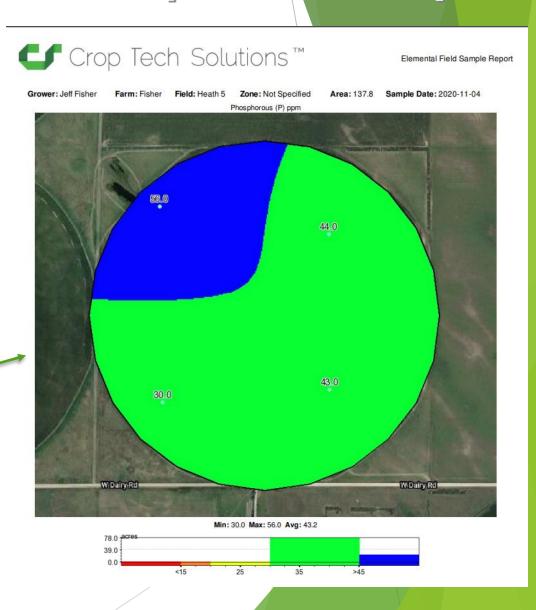

### Composite Sample

### Crop Tech Solutions™

Elemental Field Sample Report

Min: 10.0 Max: 163.0 Avg: 54.3

54.3 Ppm

43.2 **-** ppm