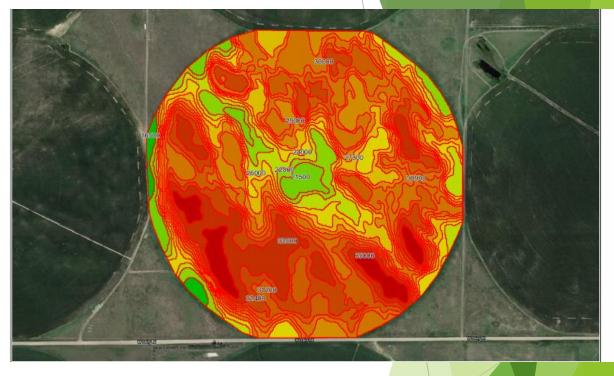

### Crop Tech Solutions™

Elemental Field Sample Report

Min: 10.0 Max: 163.0 Avg: 54.3

54.3 Ppm

43.2 **-** ppm