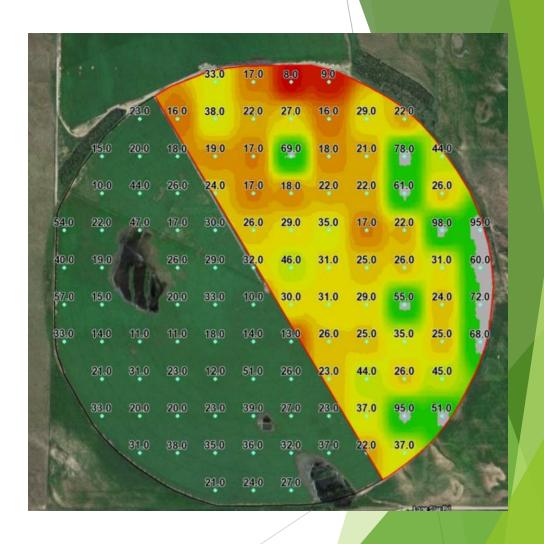

### Flat Rate Fert

# Variable Rate Fert

\$36.95/ac

\$28.19/ac

Savings \$8.76/ac

## Flat Rate Seed Variable Rate Seed

\$117.24/ac

Savings \$20.37/ac \$96.87/ac

Retailer \$185.23
Crop Tech \$109.36
Savings \$75.87