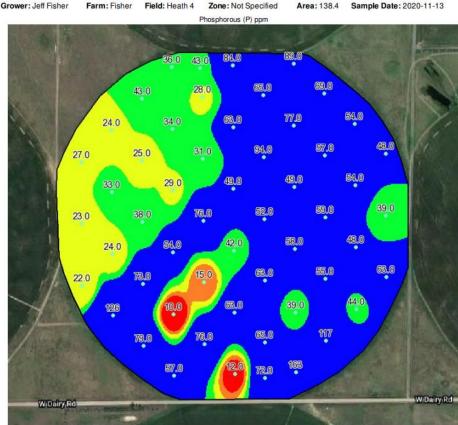

### **Grid Sample**

### Crop Tech Solutions™

Elemental Field Sample Report

Min: 10.0 Max: 163.0 Avg: 54.3

54.3 Ppm

43.2 **-** ppm