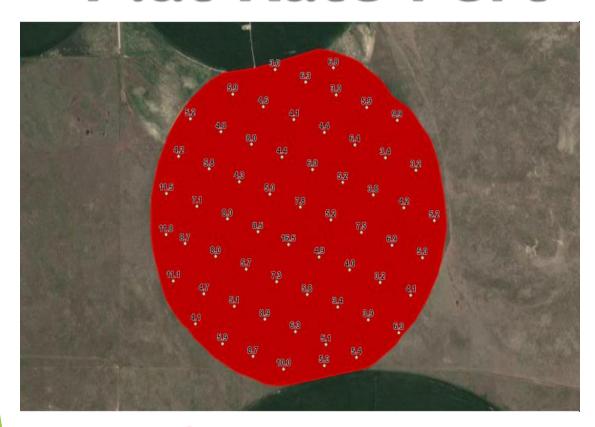

### **Grid Sample**

### Crop Tech Solutions™

Elemental Field Sample Report

Min: 10.0 Max: 163.0 Avg: 54.3

54.3 Ppm

43.2 **-** ppm

### Composite Sample