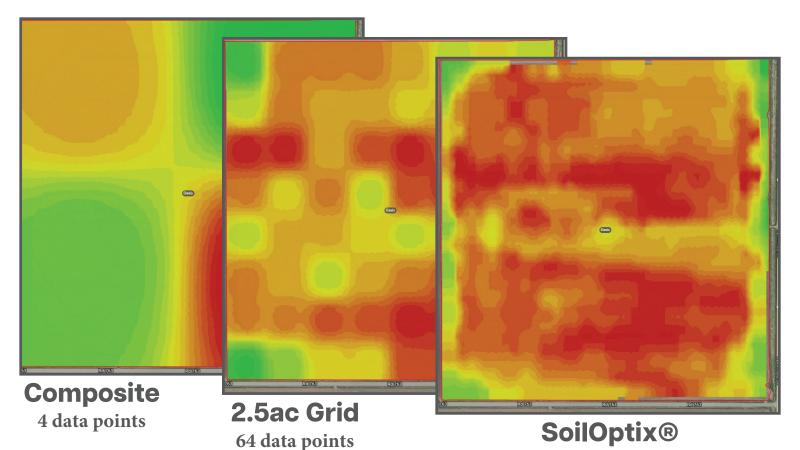

High-definition nutrient & texture maps are returned to you at a resolution of **335 data points per acre**. Your Crop Tech Solutions consultant will use this precise information along with your other field data to help you make the most informed on-farm decisions, increasing your bottom-line potential.

## **High-Definition Maps**

7,525 data points

\$42/ac Savings

**Available Layers** 

Clay Sand Loam Silt Organic Matter

Cation Exchange Capacity

**Macro Nutrients** 

Calcium Calcium Base Saturation Calcium-Magnesium Ration Magnesium