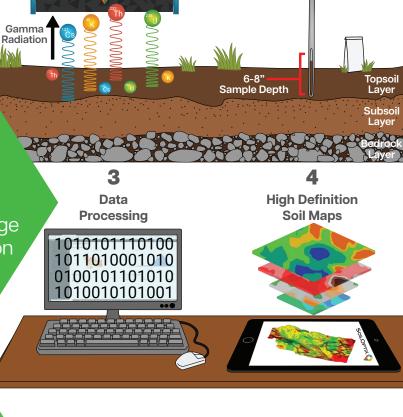

## **HOW IT WORKS**

SoilOptix® uses a non-contact, pre-calibrated sensor. The sensor measures natural geological properties emitted from the soil's decay.

Traditional soil samples are taken at strategically placed locations. Samples are sent to a local lab for analysis and results are integrated into our final product.

High-definition nutrient & texture maps are returned to you at a resolution of **335 data points per acre**. Your Crop Tech Solutions consultant will use this precise information along with your other field data to help you make the most informed on-farm decisions, increasing your bottom-line potential.